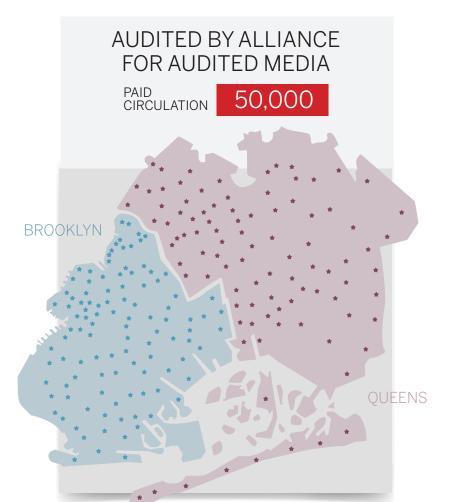

## Official newspaper for Catholics in Brooklyn and Queens

The Tablet reaches the NYDMA.

39% of readerships is **18-34 y/o** 

Awarded 133 CPA Awards in 2016 - 2023, first place for **Best Publication** in 2021-2022 and third place in 2023.

Source: Alliance for Audited Media, 2022-2023