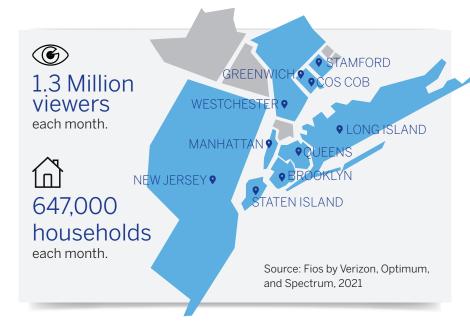

#### New York's Catholic Station

Coverage with over 2 million households in Manhattan, Brooklyn, Queens, Staten Island, all of Long Island, New Jersey, Westchester, Greenwich, Cos Cob, and Stamford, CT.

Fios by Verizon 548, Optimum 30, Spectrum 97, and **livestreamed 24-7 on www.netny.tv** 