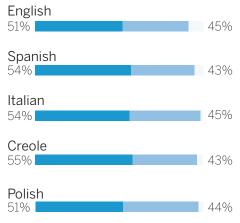

# Multi-lingual Celebration of Masses On Linear TV

#### **Demographics**

NET TV adult household age 25-54 years old

Recipient of several

Catholic Media

Association Awards,
and three EMMY®

AWARD nominations.

Weeknights at 7 PM Rebroadcasts at 10 PM & 7:30 AM