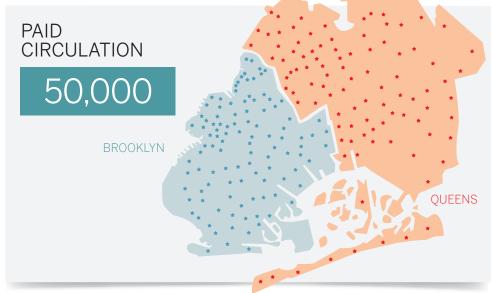

PRINT TELEVISION WEB EMAIL

The only weekly Catholic newspaper in NYC, serving Brooklyn and Oueens since 1908.

## Official newspaper for Catholics in Brooklyn and Queens

The Tablet reaches the NYDMA.