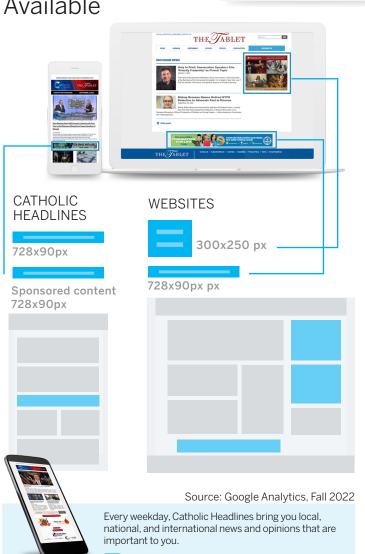

thetablet.org netny.net nuestra-voz.org ctnbq.org reaching 565,000 visitors monthly.

Dedicated email deployments to a customized target audience that delivers results.

Daily news headlines email newsletter reaching 10,000+ subscribers with a 15-18% open rate and 6.5% CTR.

#### Web Display Advertising

Open Rate

Source: Google Analytics, Fall 2022 Social Statistics, October 2023

Digital Presence 935 K+ Total Users 150K+
Monthly Page views

Total page views: **1,149,568** 

New Users: **567,662** 