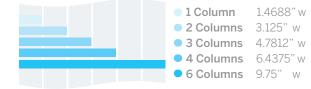

### **Advertising Standard Sizes**

**STRIP** 9.75" w x 1.65" h

3.125" w x 1.757" h

**TWO THIRDS PAGE** 6.4375" w x 11.25" h

**SIXTH PAGE** 3.125" w x 5.5313" h

**EIGHTH PAGE V** 3.125" w x 3.625" h

**EIGHTH PAGE H** 4.7812" w x 2.672" h

**TWELFTH PAGE** 3.125" w x 2.672" h